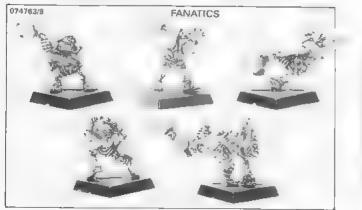

#### O74775 GOBBO STICKAS EACH TRADE SLEEVE CONTAINS 12 DIFFERENT BLISTERS

Copyright & 1989 Games Workshop Ltd. All rights reserved.

#### O74775 GOBBO STICKAS EACH TRADE SLEEVE CONTAINS 12 DIFFERENT BLISTERS

STRATE DATE OF

CONTRACTOR SOLUTION

Copyright - 1989 Games Workshop Ltd. All rights reserved